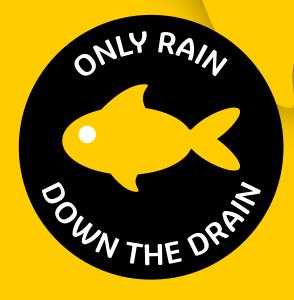

## Have you seen the yellow fish on drains and manholes?

The Yellow Fish mark surface water drains which are connected to the river or sea.

Only rain should go down theses drains – anything else will pollute.

Oils, paints, solvents, chemicals or dirty water down highway gullies or surface drains will enter rivers and damage your environment.

REMEMBER: Only Rain Down the Drain!